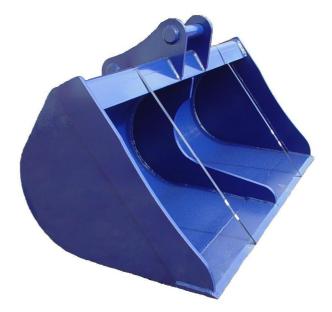

# Titan Vic Excavator Mud Buckets Titan Tough Features

#### Efficient

 General purpose buckets designed for efficient materials handling built tough to deliver top production under the worst conditions

#### Quality

- Heavy duty ears
- Wear resistant grade 360 Bisalloy or Wearalloy 450 steel cutting edges
- Quality high tensile grade 350 steel floor, sides and wrap
- Reinforced and gusseted in all critical stress areas
- Wear strips provide replaceable wear material for wear areas and are standard
- Weld in pins standard
- 12 month parts and labour warranty