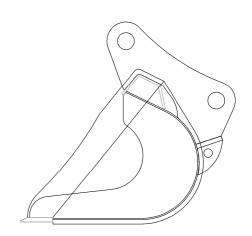

# Titan Vic Excavator Mud Buckets Titan Tough Features

#### Models

- A wide range with sizes to suit all machine makes & models from 1 to 50 tonnes
- Optional extras
  - Wear resistant grade 360 Bisalloy steel floor, sides and wrap
  - o Bosses and pins to suit quick couplers
  - Side cutters to improve digging, bucket capacity and cutting width
  - Esco Super V Series Chisel or Tiger teeth
  - Bolt on edges, single or double bevel
  - Custom design for size and capacity
- Colour matching available